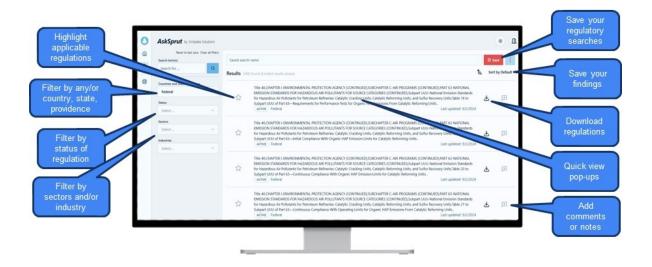

## AskSprut Features

Managing complex regulations is crucial for businesses in any industry. The AskSprut platform streamlines this challenge by providing a comprehensive, centralized database tailored for all sectors, ensuring you stay informed and compliant.

Platform and tools to enable, refine, manage, and monitor your regulatory searches.

Search by regulatory status

Search by sector or industry

AskSprut provides a centralized dynamic searchable repository of information collected from multiple sources creating a powerful tool for organizations to efficiently manage and access diverse data assets.