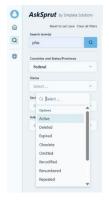

Platform and tools to enable, refine, manage, and monitor your regulatory searches.

Search by regulatory status

Search by sector or industry

AskSprut provides a centralized dynamic searchable repository of information collected from multiple sources creating a powerful tool for organizations to efficiently manage and access diverse data assets.